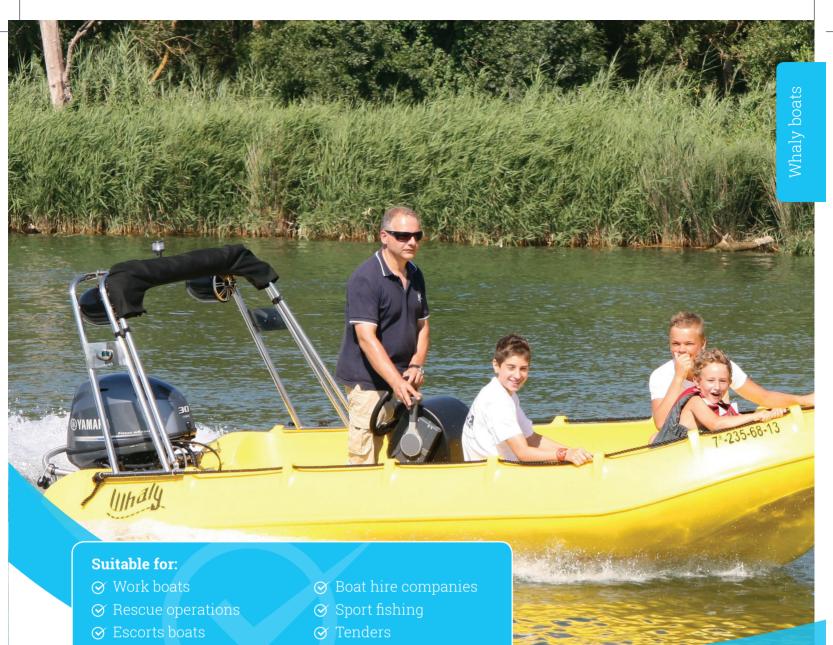

# **Whaly 435**

The Whaly 435 is an incredibly robust, double-walled boat manufactured from high-grade Polyethylene – it's almost unsinkable and indestructible. This boat is low-maintenance and is produced in 100% colour-fast Polyethylene.

#### The specifications will certainly convince you of its quality.

EC type Certificate; Assessed according to Directive 2013/53/EU and meets all applicable essential safety requirements.