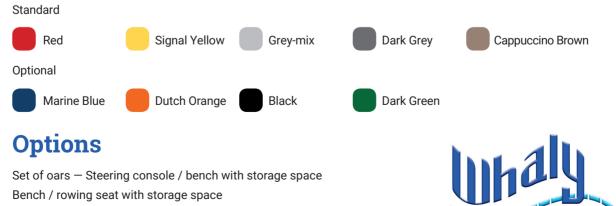

| 0.20 m / 8"                                                                                                       |
| Weight (approx.)                     | 184 kg / 406 lbs                                                                                                  |
| Maximum Numbers of persons           | CE category D; 12 persons / CE category C; 8 persons                                                              |
| Maximum Engine power                 | 22.1 kW / 30 HP                                                                                                   |
| Maximum Capacity / load              | CE category D; 910 kg / 2006 lbs / CE category C; 690 kg / 1521 lbs                                               |

7\*235-87-11

#### Colours



www.whaly.com info@whaly.com Made in the Netherlands